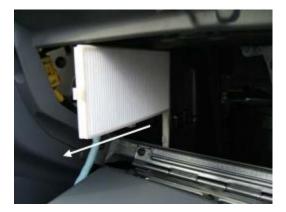

## The Cabin air filter is located behind the glove compartment

- Open glove box and push in on the sides while pulling down to disengage the latches (Fig 1)
- Lower the glove compartment
- Remove one end of the vent cable to gain access to the panel (Fig 2)
- Remove the cabin air filter access panel
- Remove and replace the used cabin air filter with a new Cabin Air Filter ensuring that the filter is placed with air flow markings in the correct direction (Fig 3)
- Replace all components in the reverse order of removal

Figure 3

This is only a guide and may not be for exact model. See Owner's manual and/or local mechanic for exact instructions for the particular model.