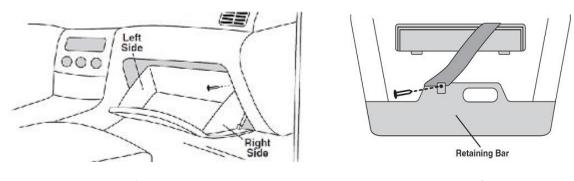

## The Cabin air filter is located behind the glove compartment

- Open glove box and push in on the sides while pulling down to disengage the latches (Fig 1)
- Lower the glove compartment
- Remove one end of the vent cable to gain access to the panel (Fig 2)
- Remove the cabin air filter access panel
- Remove and replace the used cabin air filter with a new Cabin Air Filter ensuring that the filter is placed with air flow markings in the correct direction (Fig 3)
- Replace all components in the reverse order of removal