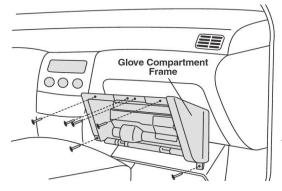

## The Cabin air filter is located on the passenger side under glovebox compartment

- Open glove and unclip the dampener cord (Fig 1)
- Remove the two hinge pins at the bottom of the glove box (Fig 2)
- Remove the six screws from the glove box compartment frame (Fig 3)
- Remove the clip that holds the filters in place
- Remove the two dirty cabin air filters from the housing (Fig 4)
- Replace the dirty filters by inserting the first clean filter in the housing with the tab on the filter towards the bottom and slide it to the top of the housing-then insert the second filter into the bottom position
- Secure the filter with the clip
- Reinstall in reverse order

Figure 2

Figure 3

Figure 4

This is only a guide and may not be for exact model. See Owner's manual and/or local mechanic for exact instructions for the particular model.