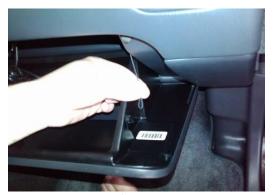

## The Cabin air filter is located on the passenger side under glovebox compartment

- Open glove and unclip the dampener cord (Fig 1)
- Remove the two hinge pins at the bottom of the glove box (Fig 2)
- Remove the six screws from the glove box compartment frame (Fig 3)
- Remove the clip that holds the filters in place
- Remove the two dirty cabin air filters from the housing (Fig 4)
- Replace the dirty filters by inserting the first clean filter in the housing with the tab on the filter towards the bottom and slide it to the top of the housing-then insert the second filter into the bottom position
- Secure the filter with the clip
- Reinstall in reverse order