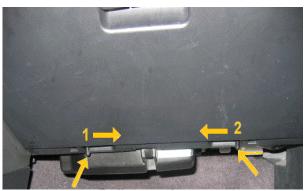

## The Cabin air filter is located on the passenger side under glovebox compartment

- Open glove and unclip the dampener cord (Fig 1)
- Remove the two hinge pins at the bottom of the glove box (Fig 2)
- Remove the six screws from the glove box compartment frame (Fig 3)
- Remove the clip that holds the filters in place
- Remove the two dirty cabin air filters from the housing (Fig 4)
- Replace the dirty filters by inserting the first clean filter in the housing with the tab on the filter towards the bottom and slide it to the top of the housing-then insert the second filter into the bottom position
- Secure the filter with the clip
- Reinstall in reverse order

Figure 2

Figure 3

Figure 4

This is only a guide and may not be for exact model. See Owner's manual and/or local mechanic for exact instructions for the particular model.