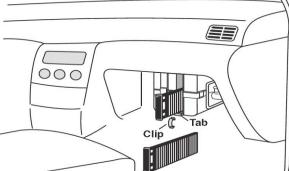

## The Cabin air filter is located on the passenger side under glovebox compartment

- Open glove and unclip the dampener cord (Fig 1)
- Remove the two hinge pins at the bottom of the glove box (Fig 2)
- Remove the six screws from the glove box compartment frame (Fig 3)
- Remove the clip that holds the filters in place
- Remove the two dirty cabin air filters from the housing (Fig 4)
- Replace the dirty filters by inserting the first clean filter in the housing with the tab on the filter towards the bottom and slide it to the top of the housing-then insert the second filter into the bottom position
- Secure the filter with the clip
- Reinstall in reverse order

Figure 2

Figure 3

Figure 4

This is only a guide and may not be for exact model. See Owner's manual and/or local mechanic for exact instructions for the particular model.