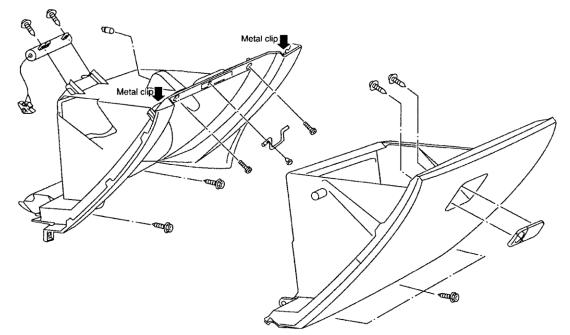

## Item No.: PC4855HX

Est. Installation Time: less than 20 min.

Nissan Quest (2004-09) OEM No. 27299-5Z000

- 1. Remove 2 upper screws on glove box and carefully pry metal clips loose. See exploded View of Glove Box
- 2. Do not let glove box assembly hang from glove box lamp harness.
- 3. Disconnect glove box lamp electrical connector.
- 4. Remove 3 lower screws and remove damper clip from glove box door.
- 5. Separate glove box housing and passenger instrument lower panel.
- 6. Remove 3 screws and remove cabin air filter cover.
- 7. Remove all filter and clean the filter housing
- 8. Make sure to insert 2 new cabin air filters ensure that the filters are facing in the direction indicated by the direction arrow for the air flow. Direction arrow is printed on side of cabin air filters.