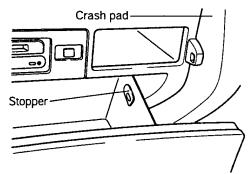

## **CABIN AIR FILTER - INSTALLATION INSTRUCTIONS**

Item No.: **PC4809X** Est. Installation Time: **less than 15 min.** 

Kia Amanti (2004-09) OEM No. 97114-3B100

- 1. Open the glove box.
- 2. Lower the glove box down completely by removing the glove box stopper to the lower crash pad. Fig 1
- 3. Locating Glove Box Stopper
- 4. Remove the glove box tension cord attached to the back of the glove box.
- 5. Remove the filter cover by pushing the knob. See . Remove the filter.
- 6. Remove the old filter and clean the filter housing
- 7. Insert the new filter, making sure the filter is installed in the proper direction. Fig. 2