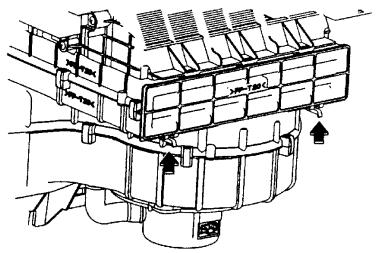

## **CABIN AIR FILTER - INSTALLATION INSTRUCTIONS**

Item No.: **PC4809X** Est. Installation Time: **less than 15 min.** 

Kia Amanti (2004-09) OEM No. 97114-3B100

- 1. Open the glove box.
- 2. Lower the glove box down completely by removing the glove box stopper to the lower crash pad. Fig 1
- 3. Locating Glove Box Stopper
- 4. Remove the glove box tension cord attached to the back of the glove box.
- 5. Remove the filter cover by pushing the knob. See . Remove the filter.
- 6. Remove the old filter and clean the filter housing
- 7. Insert the new filter, making sure the filter is installed in the proper direction. Fig. 2