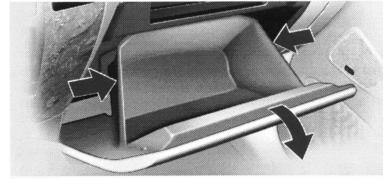

## The cabin air filter is located behind the glove compartment.

- 1. Push inward both sides of the glove box to disengage the stoppers on both sides
- 2. Locate the cabin filter plastic cover and unlock it
- 3. Pull out the old filter and clean the housing
- 4. Insert the new filter in the housing with the air flow arrow pointing down
- 5. Install and secure the filter housing cover back
- 6. Push inward both sides of the glove box and raise it to re-engage the stoppers.
- 7. Close glove compartment