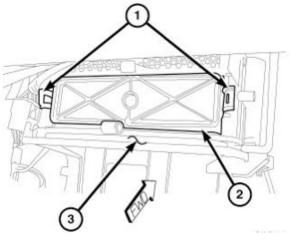

## The cabin air filter is located behind the glove compartment.

- 1. Push inward both sides of the glove box to disengage the stoppers on both sides
- 2. Locate the cabin filter plastic cover and unlock it
- 3. Pull out the old filter and clean the housing
- 4. Insert the new filter in the housing with the air flow arrow pointing down
- 5. Install and secure the filter housing cover back
- 6. Push inward both sides of the glove box and raise it to re-engage the stoppers.
- 7. Close glove compartment