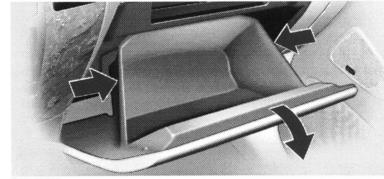

## The cabin air filter is located behind the glove compartment.

- 1. Push inward both sides of the glove box to disengage the stoppers on both sides
- 2. Locate the cabin filter plastic cover and unlock it
- 3. Pull out the old filter and clean the housing
- 4. Insert the new filter in the housing with the air flow arrow pointing down
- 5. Install and secure the filter housing cover back
- 6. Push inward both sides of the glove box and raise it to re-engage the stoppers.
- 7. Close glove compartment