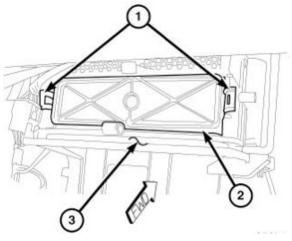

## The cabin air filter is located behind the glove compartment.

- 1. Push inward both sides of the glove box to disengage the stoppers on both sides
- 2. Locate the cabin filter plastic cover and unlock it
- 3. Pull out the old filter and clean the housing
- 4. Insert the new filter in the housing with the air flow arrow pointing down
- 5. Install and secure the filter housing cover back
- 6. Push inward both sides of the glove box and raise it to re-engage the stoppers.
- 7. Close glove compartment