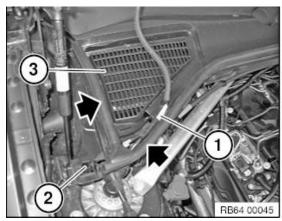

## BMW OE: 64319312318

- Open the hood
- Remove sealing lips at marked points. Unclip line and water hose (1) from cover (3). Unlock retaining lug (2). Feed out cover (3) (Fig 1)
- Remove the filter by lifting upward to remove (Fig 2)
- Remove the upper microfilter from the tray (Fig 3)
- Unclip filter frame (1) at the marked points and detach. Remove lower microfilter (2) in direction of arrow (Fig 4)
- Insert the new filters into the tray, making sure it is seated and secure in the tray properly and the air flow direction is correct according to the arrow indicator
- Replace the rest of the glove box assembly by reversing the removal procedure

Fig 1

Fig 3

Fig 4

This is only a guide and may not be for exact model. See Owner's manual and/or local mechanic for exact instructions for the particular model.