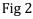

## BMW OE: 64319312318

- Open the hood
- Remove sealing lips at marked points. Unclip line and water hose (1) from cover (3). Unlock retaining lug (2). Feed out cover (3) (Fig 1)
- Remove the filter by lifting upward to remove (Fig 2)
- Remove the upper microfilter from the tray (Fig 3)
- Unclip filter frame (1) at the marked points and detach. Remove lower microfilter (2) in direction of arrow (Fig 4)
- Insert the new filters into the tray, making sure it is seated and secure in the tray properly and the air flow direction is correct according to the arrow indicator
- Replace the rest of the glove box assembly by reversing the removal procedure

Fig 1

Fig 3

Fig 4

This is only a guide and may not be for exact model. See Owner's manual and/or local mechanic for exact instructions for the particular model.