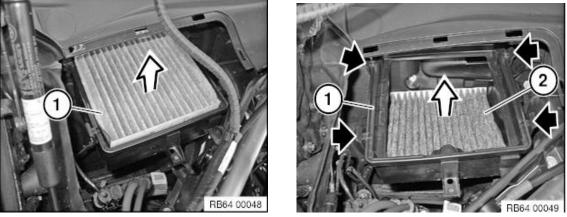

## BMW OE: 64319312318

- Open the hood
- Remove sealing lips at marked points. Unclip line and water hose (1) from cover (3). Unlock retaining lug (2). Feed out cover (3) (Fig 1)
- Remove the filter by lifting upward to remove (Fig 2)
- Remove the upper microfilter from the tray (Fig 3)
- Unclip filter frame (1) at the marked points and detach. Remove lower microfilter (2) in direction of arrow (Fig 4)
- Insert the new filters into the tray, making sure it is seated and secure in the tray properly and the air flow direction is correct according to the arrow indicator
- Replace the rest of the glove box assembly by reversing the removal procedure

Fig 1

Fig 3

Fig 4

This is only a guide and may not be for exact model. See Owner's manual and/or local mechanic for exact instructions for the particular model.