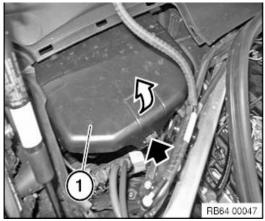

## BMW OE: 64319312318

- Open the hood
- Remove sealing lips at marked points. Unclip line and water hose (1) from cover (3). Unlock retaining lug (2). Feed out cover (3) (Fig 1)
- Remove the filter by lifting upward to remove (Fig 2)
- Remove the upper microfilter from the tray (Fig 3)
- Unclip filter frame (1) at the marked points and detach. Remove lower microfilter (2) in direction of arrow (Fig 4)
- Insert the new filters into the tray, making sure it is seated and secure in the tray properly and the air flow direction is correct according to the arrow indicator
- Replace the rest of the glove box assembly by reversing the removal procedure

Fig 1

Fig 3

Fig 4

This is only a guide and may not be for exact model. See Owner's manual and/or local mechanic for exact instructions for the particular model.