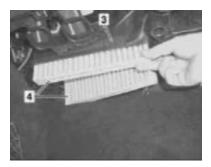

3. Remove both combination filters (4) downward out of air conditioner housing (3)

4. Install in the reverse order

This is only a guide and may not be for exact model. See Owner's manual and/or local Technician for exact instructions for the particular model.