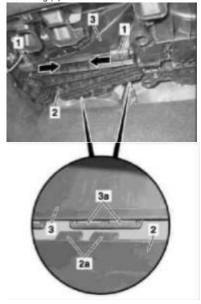

## The Cabin Air Filter is located behind the glove box.

Remove right cover below instrument panel Remove/install cover below instrument panel (right)

 Unlock both sliders (1) in direction of arrow and remove cover (2) from air conditioner housing (3)