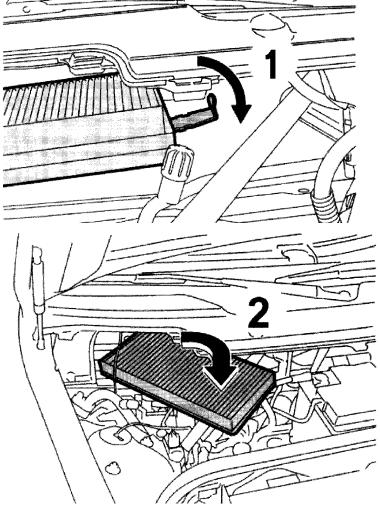

- 1. Open the hood.
- 2. Remove battery cover in the center of the cowl, by unscrewing the two fasteners on the right and left.
- 3. Remove cover on right for plenum chamber, unscrew the two bottom fastening screws.
- Release the old filter, by disengaging the latchet on the right
- Pull the old filter out and clean the housing

- Install the new filter with the air flow arrow pointing down
- Install the filter housing cover and secure it with the fasteners
- close the battery cover and secure it
- 9. Close the hood