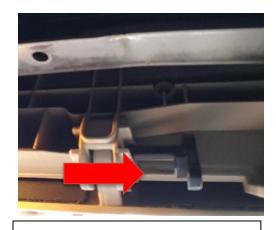

The cabin air filter is located behind the glovebox

- 1. Pull out the plastic tabs/pins underneath the glovebox out by twisting and pulling towards the center of the box, figure 1.
- 2. Open the glovebox to remove the box and take off the cord that holds the glovebox
- 3. Remove the screw to remove the cover, figure 2.
- 4. Remove the two cabin air filters, figure 3.
- 5. Replace the filters and reverse steps 3-1.

Figure 1

Figure 2

Figure 3

This is only a guide and may not be for exact model. See Owner's manual and/or local mechanic for exact instructions for the particular model.