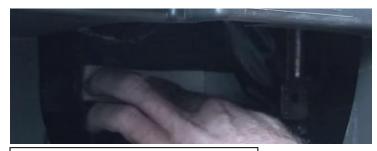

The cabin air filter is located behind the glovebox

- 1. Pull out the plastic tabs/pins underneath the glovebox out by twisting and pulling towards the center of the box, figure 1.
- 2. Open the glovebox to remove the box and take off the cord that holds the glovebox
- 3. Remove the screw to remove the cover, figure 2.
- 4. Remove the two cabin air filters, figure 3.
- 5. Replace the filters and reverse steps 3-1.

Figure 1

Figure 2

Figure 3

This is only a guide and may not be for exact model. See Owner's manual and/or local mechanic for exact instructions for the particular model.