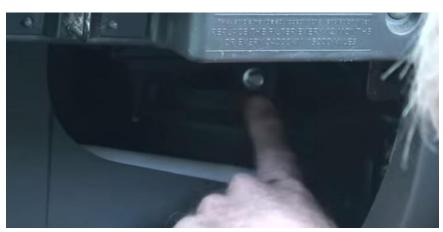

The cabin air filter is located behind the glovebox

- 1. Pull out the plastic tabs/pins underneath the glovebox out by twisting and pulling towards the center of the box, figure 1.
- 2. Open the glovebox to remove the box and take off the cord that holds the glovebox
- 3. Remove the screw to remove the cover, figure 2.
- 4. Remove the two cabin air filters, figure 3.
- 5. Replace the filters and reverse steps 3-1.

Figure 1

Figure 2

Figure 3

This is only a guide and may not be for exact model. See Owner's manual and/or local mechanic for exact instructions for the particular model.